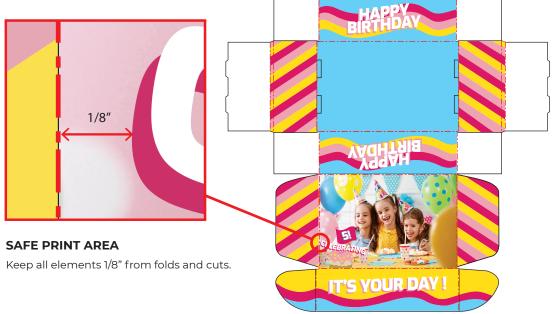

## **Print Specifications**

Due to the nature of printing and die cutting all art must meet the minimum requirements shown below.

## **TEXT AND LINE SIZES**

Positive Negative

0.25 pt Minimum for Positive Lines (.25pt Lines)

6.0 pt Minimum for Positive Text

0.5 pt Minimum for Negative Lines8.0 pt Minimum for Negative Text

(0.5pt Lines)